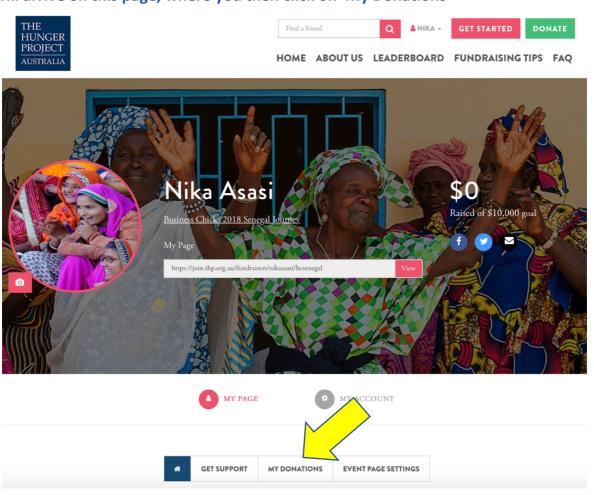

#### **Adding An Offline Donation**

### Login to your account



### You should be on your dashboard which looks similar to this



If you do not end up on your dashboard (or need to get back onto it), simply click on the drop down arrow next your account select 'My Dashboard



#### **MANAGE YOUR FUNDRAISING & EVENTS**

## You will arrive as this page



## **MANAGE YOUR FUNDRAISING & EVENTS**



# You will arrive on this page, where you then click on 'My Donations'



# It will then bring you here where you need to click on 'Add Offline Donation'



#### Then fill out the form!



| * | GET SUPPORT | MY DONATIONS | EVENT PAGE SETTINGS |
|---|-------------|--------------|---------------------|
|---|-------------|--------------|---------------------|