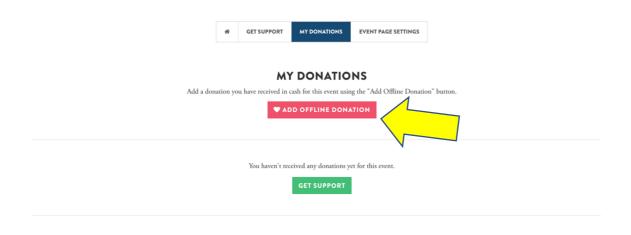

#### **Adding An Offline Donation**

### Login to your account



### You should be on your dashboard which looks similar to this



If you do not end up on your dashboard (or need to get back onto it), simply click on the drop down arrow next your account select 'My Dashboard



#### **MANAGE YOUR FUNDRAISING & EVENTS**

## You will arrive as this page



## **MANAGE YOUR FUNDRAISING & EVENTS**



# You will arrive on this page, where you then click on 'My Donations'



# It will then bring you here where you need to click on 'Add Offline Donation'



#### Then fill out the form!



| * | GET SUPPORT | MY DONATIONS | EVENT PAGE SETTINGS |
|---|-------------|--------------|---------------------|
|---|-------------|--------------|---------------------|