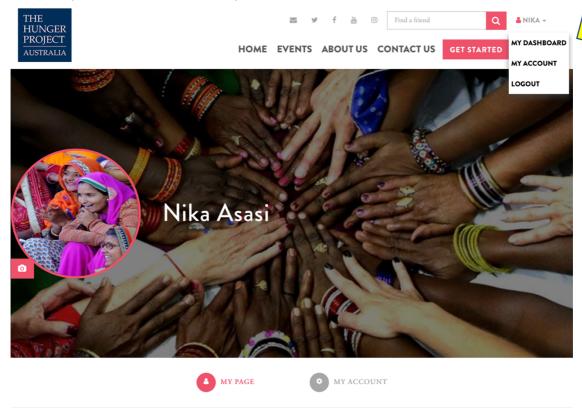

### You should be on your dashboard which looks similar to this

If you do not end up on your dashboard (or need to get back onto it), simply click on the drop down arrow next your account select 'My Dashboard