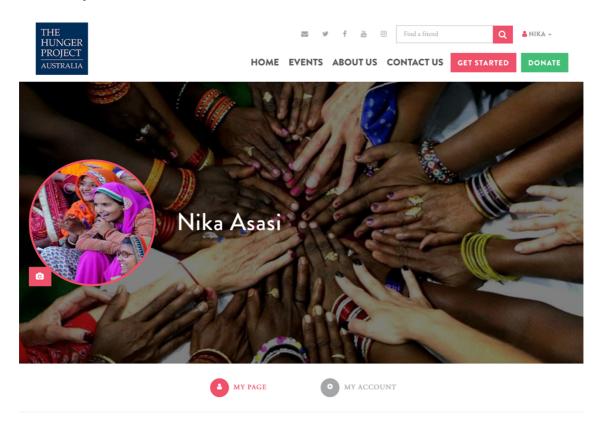

### You should be on your dashboard which looks similar to this

If you do not end up on your dashboard (or need to get back onto it), simply click on the drop down arrow next your account select 'My Dashboard