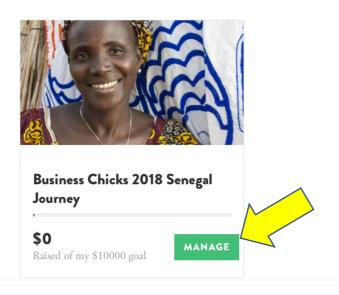

#### **Adding An Offline Donation**

### Login to your account



### You should be on your dashboard which looks similar to this



If you do not end up on your dashboard (or need to get back onto it), simply click on the drop down arrow next your account select 'My Dashboard



#### **MANAGE YOUR FUNDRAISING & EVENTS**

## You will arrive as this page



## **MANAGE YOUR FUNDRAISING & EVENTS**



# You will arrive on this page, where you then click on 'My Donations'



# It will then bring you here where you need to click on 'Add Offline Donation'



#### Then fill out the form!



| * | GET SUPPORT | MY DONATIONS | EVENT PAGE SETTINGS |
|---|-------------|--------------|---------------------|
|---|-------------|--------------|---------------------|