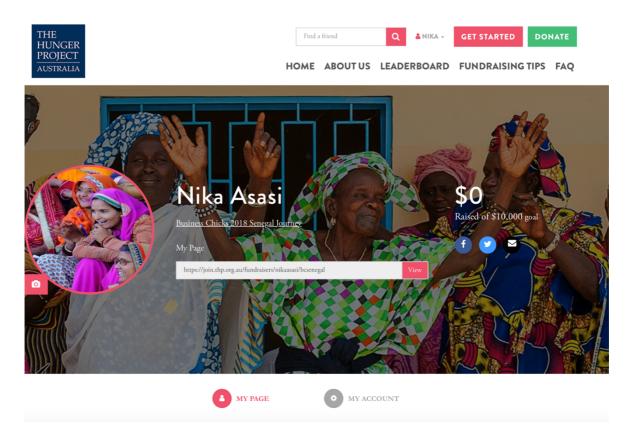

#### **Adding An Offline Donation**

### Login to your account



### You should be on your dashboard which looks similar to this



If you do not end up on your dashboard (or need to get back onto it), simply click on the drop down arrow next your account select 'My Dashboard



#### **MANAGE YOUR FUNDRAISING & EVENTS**

## You will arrive as this page



## **MANAGE YOUR FUNDRAISING & EVENTS**



# You will arrive on this page, where you then click on 'My Donations'



# It will then bring you here where you need to click on 'Add Offline Donation'



#### Then fill out the form!



| * | GET SUPPORT | MY DONATIONS | EVENT PAGE SETTINGS |
|---|-------------|--------------|---------------------|
|---|-------------|--------------|---------------------|